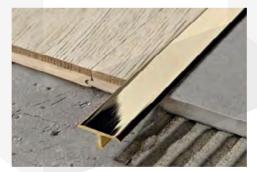

### **PROCOVER**

POLISHED AND SATIN FINISH STAINLESS STEEL AISI 304/1.4301-V2A

PROCOVER is a joint-cover profile in stainless steel (polished or satin finish) with aluminium supports. It is applied at the end of laying two adjoining floors with the same height, having left a 6 - 24 mm gap between the two floors set in a thin bed of adhesive. It protects the outside edges of the floor/covering. It is easy to lay and attractive. The design of the profile with lower vertical arrowhead part allows excellent anchorage with the silicone/adhesive. The aluminium structure with the stainless steel lining provides it with a high level of resistance to cuts and deformation.

## **PROCOVER**

POLISHED, CHROMED AND ANTIQUE BRASS

PROCOVER is a joint-cover profile in polished, chromed and antique brass. It is applied at the end of laying two adjoining floors with the same height, having left a 6 - 24 mm gap between the two floors set in a thin bed of adhesive. It protects the outside edges of the floor/covering. It is easy to lay and attractive. The design of the profile with lower vertical arrowhead part allows excellent anchorage with the silicone/adhesive.