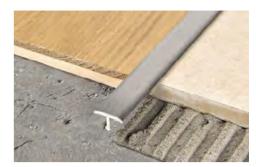

## **PROCOVER**

POLISHED, CHROMED AND ANTIQUE BRASS

PROCOVER is a joint-cover profile in polished, chromed and antique brass. It is applied at the end of laying two adjoining floors with the same height, having left a 6 - 24 mm gap between the two floors set in a thin bed of adhesive. It protects the outside edges of the floor/covering. It is easy to lay and attractive. The design of the profile with lower vertical arrowhead part allows excellent anchorage with the silicone/adhesive.

**EXAMPLES AND INSTRUCTIONS FOR LAYING METHODS** 

1. Choose the "PROCOVER" with the width suitable for the gap 1. Choose the PROCOVER with the word solitable for the gap between the two floors to be joined, taking into consideration 2/3 mm side lap. 2. Fill the gap with single-pack silicone or with the adhesive used for laying the floor. 3. Bury the profile into the adhesive, making sure that both side laps of the profile rest on the

coverings to be joined.

Profiles in natural or polished brass may be subject to oxidation in environments with high degrees of humidity. Resulting marks may be easily removed by polishing the profiles with specific products to be found on sale such as Sidol, Smac and similar.