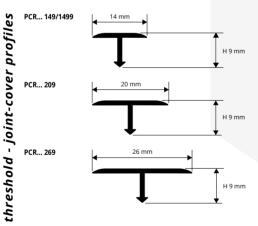

POLISHED STAINLESS ST. AISI 304/1.4301-V2A with protective film - bar length 2,7 lm (PCRAC 1499 - bar length 0,90 lm) L x H mm PCRAC 149 (Pack, 108 lm) 14 X 9 PCRAC 1499 (Pack. 20 Pcs) 14 X 9 PCRAC 209 (Pack 40 Pcs) 20 X 9 PCRAC 269 (Pack, 81 lm) 26 X 9 40 X 9 PCRAC 409 (Pack, 20 Pcs)

# **COLOURS**

AC - Polished stainless steel AISI ACS - Satin finish stainless steel 304/1.4301-V2A AISI 304/1.4301-V2A

SATIN FINISH STAINLESS ST. AISI 304/1.4301-V2A with protective film - bar length 2,7 lm (PCRACS 1499 - bar length 0,90 lm - pack. 20 Pcs) L x H mm PCRACS 149 (Pack 108 lm) 14 X 9 PCRACS 1499 (Pack. 20 Pcs) 14 X 9 PCRACS 209 (Pack 40 Pcs) 20 X 9 PCRACS 269 (Pack. 81 lm) 26 X 9 PCRACS 409 (Pack, 20 Pcs) 40 X 9

| POLISHED BRASS thermo packed - bar length 2,7 Im (PCROL 1499 - bar length 0,90 Im - pack. 40 Pcs)  ECO BLISTE( |          |  |  |  |
|----------------------------------------------------------------------------------------------------------------|----------|--|--|--|
| Article                                                                                                        | L x H mm |  |  |  |
| PCROL 149 (Pack. 20 Pcs)                                                                                       | 14 X 9   |  |  |  |
| PCROL 1499 (Pack. 40 Pcs)                                                                                      | 14 X 9   |  |  |  |
| PCROL 209 (Pack, 20 Pcs)                                                                                       | 20 X 9   |  |  |  |

26 X 9

PCROL 269 (Pack. 20 Pcs)

CHROMED BRASS (polished stainless st. effect) thermo packed bar length **2,7 lm** - pack. **20 Pcs - 54 lm** 

| Article   | L x H mm |  |
|-----------|----------|--|
| PCROC 149 | 14 X 9   |  |
| PCROC 209 | 20 X 9   |  |
| PCROC 269 | 26 X 9   |  |

### **ANTIQUE BRASS thermo packed**

bar length 2,7 lm - pack. 20 Pcs - 54 lm

| Article   | L x H mm |  |
|-----------|----------|--|
| PCROB 149 | 14 X 9   |  |
| PCROB 209 | 20 X 9   |  |
| PCROB 269 | 26 X 9   |  |