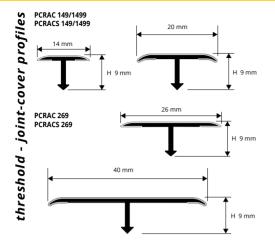

POLISHED STAINLESS ST. AISI 304/1.4301-V2A with protective film - bar length 2,7 lm (PCRAC 1499 - bar length 0,90 lm) L x H mm PCRAC 149 (Pack, 108 lm) 14 X 9 PCRAC 1499 (Pack. 20 Pcs) 14 X 9 PCRAC 209 (Pack 40 Pcs) 20 X 9 PCRAC 269 (Pack, 81 lm) 26 X 9 40 X 9 PCRAC 409 (Pack, 20 Pcs)

# **COLOURS**

AC - Polished stainless steel AISI ACS - Satin finish stainless steel 304/1.4301-V2A AISI 304/1.4301-V2A

SATIN FINISH STAINLESS ST. AISI 304/1.4301-V2A with protective film - bar length 2,7 lm (PCRACS 1499 - bar length 0,90 lm - pack. 20 Pcs) L x H mm PCRACS 149 (Pack 108 lm) 14 X 9 PCRACS 1499 (Pack. 20 Pcs) 14 X 9 PCRACS 209 (Pack 40 Pcs) 20 X 9 PCRACS 269 (Pack. 81 lm) 26 X 9 PCRACS 409 (Pack, 20 Pcs) 40 X 9

26 X 9

PCROL 269 (Pack. 20 Pcs)

CHROMED BRASS (polished stainless st. effect) thermo packed bar length **2,7 lm** - pack. **20 Pcs - 54 lm** 

| Article   | L x H mm |  |
|-----------|----------|--|
| PCROC 149 | 14 X 9   |  |
| PCROC 209 | 20 X 9   |  |
| PCROC 269 | 26 X 9   |  |

### **ANTIQUE BRASS thermo packed**

bar length 2,7 lm - pack. 20 Pcs - 54 lm

| Article   | L x H mm |  |
|-----------|----------|--|
| PCROB 149 | 14 X 9   |  |
| PCROB 209 | 20 X 9   |  |
| PCROB 269 | 26 X 9   |  |