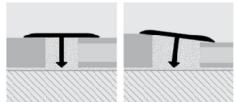

#### **EXAMPLES AND INSTRUCTIONS FOR LAYING METHODS**

1. Choose the "PROCOVER" with the width suitable for the gap 1. Choose the "PROCOVER" with the width suitable for the gap between the two floors to be joined, taking into consideration 2/3 mm side lap. 2. Fill the gap with single-pack silicone or with the adhesive used for laying the floor. 3. Bury the profile into the adhesive, making sure that both side laps of the profile rest on the coverings to be joined.

**EXAMPLES AND INSTRUCTIONS FOR LAYING METHODS** 

1. Choose the "PROCOVER" with the width suitable for the gap 1. Choose the PROCOVER with the word solitable for the gap between the two floors to be joined, taking into consideration 2/3 mm side lap. 2. Fill the gap with single-pack silicone or with the adhesive used for laying the floor. 3. Bury the profile into the adhesive, making sure that both side laps of the profile rest on the

coverings to be joined.

Profiles in natural or polished brass may be subject to oxidation in environments with high degrees of humidity. Resulting marks may be easily removed by polishing the profiles with specific products to be found on sale such as Sidol, Smac and similar.