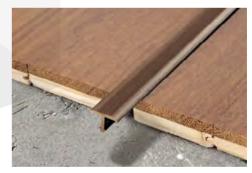

### **PROCOVER**

POLISHED AND SATIN FINISH STAINLESS STEEL AISI 304/1.4301-V2A

PROCOVER is a joint-cover profile in stainless steel (polished or satin finish) with aluminium supports. It is applied at the end of laying two adjoining floors with the same height, having left a 6 - 24 mm gap between the two floors set in a thin bed of adhesive. It protects the outside edges of the floor/covering. It is easy to lay and attractive. The design of the profile with lower vertical arrowhead part allows excellent anchorage with the silicone/adhesive. The aluminium structure with the stainless steel lining provides it with a high level of resistance to cuts and deformation.

#### **EXAMPLES AND INSTRUCTIONS FOR LAYING METHODS**

1. Choose the "PROCOVER" with the width suitable for the gap 1. Choose the "PROCOVER" with the width suitable for the gap between the two floors to be joined, taking into consideration 2/3 mm side lap. 2. Fill the gap with single-pack silicone or with the adhesive used for laying the floor. 3. Bury the profile into the adhesive, making sure that both side laps of the profile rest on the coverings to be joined.