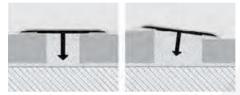

#### **EXAMPLES AND INSTRUCTIONS FOR LAYING METHODS**

1. Choose the "PROCOVER" with the width suitable for the gap 1. Choose the "PROCOVER" with the width suitable for the gap between the two floors to be joined, taking into consideration 2/3 mm side lap. 2. Fill the gap with single-pack silicone or with the adhesive used for laying the floor. 3. Bury the profile into the adhesive, making sure that both side laps of the profile rest on the coverings to be joined.

**EXAMPLES AND INSTRUCTIONS FOR LAYING METHODS** 

1. Choose the "PROCOVER" with the width suitable for the gap 1. Choose the PROCOVER with the word solitable for the gap between the two floors to be joined, taking into consideration 2/3 mm side lap. 2. Fill the gap with single-pack silicone or with the adhesive used for laying the floor. 3. Bury the profile into the adhesive, making sure that both side laps of the profile rest on the

coverings to be joined.

Profiles in natural or polished brass may be subject to oxidation in environments with high degrees of humidity. Resulting marks may be easily removed by polishing the profiles with specific products to be found on sale such as Sidol, Smac and similar.