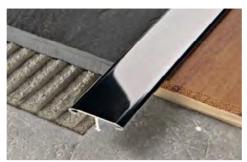

### **PROCOVER**

POLISHED AND SATIN FINISH STAINLESS STEEL AISI 304/1.4301-V2A

PROCOVER is a joint-cover profile in stainless steel (polished or satin finish) with aluminium supports. It is applied at the end of laying two adjoining floors with the same height, having left a 6 - 24 mm gap between the two floors set in a thin bed of adhesive. It protects the outside edges of the floor/covering. It is easy to lay and attractive. The design of the profile with lower vertical arrowhead part allows excellent anchorage with the silicone/adhesive. The aluminium structure with the stainless steel lining provides it with a high level of resistance to cuts and deformation.

#### **EXAMPLES AND INSTRUCTIONS FOR LAYING METHODS**

1. Choose the "PROCOVER" with the width suitable for the gap 1. Choose the "PROCOVER" with the width suitable for the gap between the two floors to be joined, taking into consideration 2/3 mm side lap. 2. Fill the gap with single-pack silicone or with the adhesive used for laying the floor. 3. Bury the profile into the adhesive, making sure that both side laps of the profile rest on the coverings to be joined.