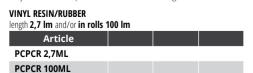

# PROCOVER INSERT for inserting Procover profiles

VINYL RESIN / BLACK RUBBER

Vinyl resin/rubber profile "U-form" for inserting PROCOVER with PINBET 45 or PINBET 40 Proinsert System base

PROINSERT BASE 45 AND BASE 40 - alum. punched - perfored har length 2.7 lm- pack 20 Pcs - 54 lm

| 501 1011611 = 77 1111 pacin = 0 |           |  |  |
|---------------------------------|-----------|--|--|
| Article                         | Width. mm |  |  |
| PINBFT 45                       | 45        |  |  |
| PINBFT 40                       | 40        |  |  |