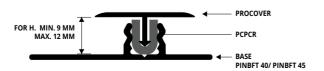

# PROCOVER INSERT for inserting Procover profiles

VINYL RESIN / BLACK RUBBER

Vinyl resin/rubber profile "U-form" for inserting PROCOVER with PINBET 45 or PINBET 40 Proinsert System base

PROINSERT BASE 45 AND BASE 40 - alum. punched - perfored har length 2.7 lm- pack 20 Pcs - 54 lm

| 501 1011611 = 77 1111 pacin = 0 |           |  |  |
|---------------------------------|-----------|--|--|
| Article                         | Width. mm |  |  |
| PINBFT 45                       | 45        |  |  |
| PINBFT 40                       | 40        |  |  |