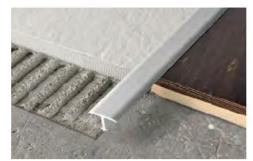

**PROCOVER** is a joint-cover profile in anodized aluminium. It is applied at the end of laying two adjoining floors with the same height, having left a 6 - 24 mm gap between the two floors set in a thin bed of adhesive. It protects the outside edges of the floor/covering. It is easy to lay and attractive. The design of the profile with lower vertical arrowhead part allows excellent anchorage with the silicone/adhesive.

COLOURS

AVAILABLE MINIMUM QUANTITY 100 PCS by color and height

Available on demand PCRAT, PCRAB and PCRAO

PCRAA - DB 149 curvable, (See pag. 110)

**EXAMPLES AND INSTRUCTIONS FOR LAYING METHODS** 

1. Choose the "PROCOVER" with the width suitable for the gap between the two floors to be joined, taking into consideration 2/3 mm side lap. 2. Fill the gap with single-pack silicone or with the adhesive used for laying the floor. 3. Bury the profile into the adhesive, making sure that both side laps of the profile rest on the coverings to be joined.