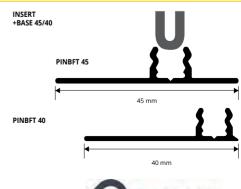

# PROCOVER INSERT for inserting Procover profiles

VINYL RESIN / BLACK RUBBER

Vinyl resin/rubber profile "U-form" for inserting PROCOVER with PINBET 45 or PINBET 40 Proinsert System base

PROINSERT BASE 45 AND BASE 40 - alum. punched - perfored har length 2.7 lm- pack 20 Pcs - 54 lm

| 501 1011611 = 77 1111 pacin = 0 |           |  |  |
|---------------------------------|-----------|--|--|
| Article                         | Width. mm |  |  |
| PINBFT 45                       | 45        |  |  |
| PINBFT 40                       | 40        |  |  |