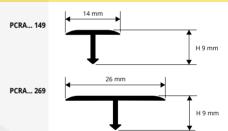

#### **PROCOVER**

ANODIZED SILVER, DARK BRONZE ALUMINIUM

ANODIZED SILVER, DARK BRONZE ALUMINIUM

thermo packed - bar length 2,7 lm (PCRAA 1499 - bar length 0,90 lm - pack. 40 Pcs)

| Article                   | L x H mm |  |
|---------------------------|----------|--|
| PCRAA 149 (pack. 40 Pcs)  | 14 X 9   |  |
| PCRDB 149 (pack. 40 Pcs)  | 14 X 9   |  |
| PCRAA 1499 (pack. 40 Pcs) | 14 X 9   |  |
| PCRAA 209 (pack. 40 Pcs)  | 20 X 9   |  |
| PCRDB 209 (pack. 40 Pcs)  | 20 X 9   |  |
| PCRAA 269 (pack. 40 Pcs)  | 26 X 9   |  |
| PCRDB 269 (pack. 40 Pcs)  | 26 X 9   |  |
| PCRAA 409 (pack. 40 Pcs)  | 40 X 9   |  |
| PCRDB 409 (pack. 40 Pcs)  | 40 X 9   |  |
|                           |          |  |

#### ALUMINUM COVERED WOODEN FINISHES thermo packed har length 2 7 lm - nack 40 Pcs - 108 lm (1 26 mm - 54 lm)

| bar length 2,7 iiii - pack. 40 i C3 - 100 iiii (£ 20 iiiiii - 34 iiii) |        |  |  |  |
|------------------------------------------------------------------------|--------|--|--|--|
| Article                                                                | LxHmm  |  |  |  |
| PCRA 149                                                               | 14 X 9 |  |  |  |
| PCRA 269                                                               | 26 X 9 |  |  |  |