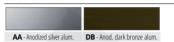

#### **PROCOVER**

ANODIZED SILVER, DARK BRONZE ALUMINIUM

ANODIZED SILVER, DARK BRONZE ALUMINIUM

thermo packed - bar length 2,7 lm (PCRAA 1499 - bar length 0,90 lm - pack. 40 Pcs)

| Article                   | L x H mm |  |
|---------------------------|----------|--|
| PCRAA 149 (pack. 40 Pcs)  | 14 X 9   |  |
| PCRDB 149 (pack. 40 Pcs)  | 14 X 9   |  |
| PCRAA 1499 (pack. 40 Pcs) | 14 X 9   |  |
| PCRAA 209 (pack. 40 Pcs)  | 20 X 9   |  |
| PCRDB 209 (pack. 40 Pcs)  | 20 X 9   |  |
| PCRAA 269 (pack. 40 Pcs)  | 26 X 9   |  |
| PCRDB 269 (pack. 40 Pcs)  | 26 X 9   |  |
| PCRAA 409 (pack. 40 Pcs)  | 40 X 9   |  |
| PCRDB 409 (pack. 40 Pcs)  | 40 X 9   |  |
|                           |          |  |

COLOURS

AVAILABLE MINIMUM QUANTITY 100 PCS by color and height

Available on demand PCRAT, PCRAB and PCRAO

PCRAA - DB 149 curvable, (See pag. 110)

**EXAMPLES AND INSTRUCTIONS FOR LAYING METHODS** 

1. Choose the "PROCOVER" with the width suitable for the gap between the two floors to be joined, taking into consideration 2/3 mm side lap. 2. Fill the gap with single-pack silicone or with the adhesive used for laying the floor. 3. Bury the profile into the adhesive, making sure that both side laps of the profile rest on the coverings to be joined.