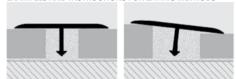

COLOURS

AVAILABLE MINIMUM QUANTITY 100 PCS by color and height

Available on demand PCRAT, PCRAB and PCRAO

PCRAA - DB 149 curvable, (See pag. 110)

**EXAMPLES AND INSTRUCTIONS FOR LAYING METHODS** 

1. Choose the "PROCOVER" with the width suitable for the gap between the two floors to be joined, taking into consideration 2/3 mm side lap. 2. Fill the gap with single-pack silicone or with the adhesive used for laying the floor. 3. Bury the profile into the adhesive, making sure that both side laps of the profile rest on the coverings to be joined.

### PROCOVER WOOD

ALUMINIUM COVERED WITH PROTECTIVE FILM IN 77 WOODEN FINISHES (72 on demand)

**EXAMPLES AND INSTRUCTIONS FOR LAYING METHODS** 

1. Choose the "PROCOVER" with the width suitable for the gap 1. Choose the "PROCOVER" with the width suitable for the gap between the two floors to be joined, taking into consideration 2/3 mm side lap. 2. Fill the gap with single-pack silicone or with the adhesive used for laying the floor. 3. Bury the profile into the adhesive, making sure that both side laps of the profile rest on the