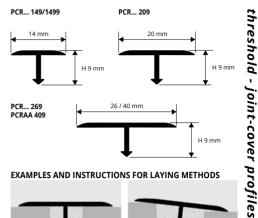

#### **PROCOVER**

ANODIZED SILVER, DARK BRONZE ALUMINIUM

ANODIZED SILVER, DARK BRONZE ALUMINIUM

thermo packed - bar length 2,7 lm (PCRAA 1499 - bar length 0,90 lm - pack. 40 Pcs)

| Article                   | L x H mm |  |
|---------------------------|----------|--|
| PCRAA 149 (pack. 40 Pcs)  | 14 X 9   |  |
| PCRDB 149 (pack. 40 Pcs)  | 14 X 9   |  |
| PCRAA 1499 (pack. 40 Pcs) | 14 X 9   |  |
| PCRAA 209 (pack. 40 Pcs)  | 20 X 9   |  |
| PCRDB 209 (pack. 40 Pcs)  | 20 X 9   |  |
| PCRAA 269 (pack. 40 Pcs)  | 26 X 9   |  |
| PCRDB 269 (pack. 40 Pcs)  | 26 X 9   |  |
| PCRAA 409 (pack. 40 Pcs)  | 40 X 9   |  |
| PCRDB 409 (pack. 40 Pcs)  | 40 X 9   |  |
|                           |          |  |

COLOURS

AVAILABLE MINIMUM QUANTITY 100 PCS by color and height

Available on demand PCRAT, PCRAB and PCRAO

PCRAA - DB 149 curvable, (See pag. 110)

**EXAMPLES AND INSTRUCTIONS FOR LAYING METHODS** 

1. Choose the "PROCOVER" with the width suitable for the gap between the two floors to be joined, taking into consideration 2/3 mm side lap. 2. Fill the gap with single-pack silicone or with the adhesive used for laying the floor. 3. Bury the profile into the adhesive, making sure that both side laps of the profile rest on the coverings to be joined.