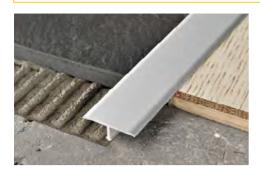

**PROCOVER** is a joint-cover profile in anodized aluminium. It is applied at the end of laying two adjoining floors with the same height, having left a 6 - 24 mm gap between the two floors set in a thin bed of adhesive. It protects the outside edges of the floor/covering. It is easy to lay and attractive. The design of the profile with lower vertical arrowhead part allows excellent anchorage with the silicone/adhesive.

#### **PROCOVER**

ANODIZED SILVER, DARK BRONZE ALUMINIUM

ANODIZED SILVER, DARK BRONZE ALUMINIUM

thermo packed - bar length 2,7 lm (PCRAA 1499 - bar length 0,90 lm - pack. 40 Pcs)

| Article                   | L x H mm |  |
|---------------------------|----------|--|
| PCRAA 149 (pack. 40 Pcs)  | 14 X 9   |  |
| PCRDB 149 (pack. 40 Pcs)  | 14 X 9   |  |
| PCRAA 1499 (pack. 40 Pcs) | 14 X 9   |  |
| PCRAA 209 (pack. 40 Pcs)  | 20 X 9   |  |
| PCRDB 209 (pack. 40 Pcs)  | 20 X 9   |  |
| PCRAA 269 (pack. 40 Pcs)  | 26 X 9   |  |
| PCRDB 269 (pack. 40 Pcs)  | 26 X 9   |  |
| PCRAA 409 (pack. 40 Pcs)  | 40 X 9   |  |
| PCRDB 409 (pack. 40 Pcs)  | 40 X 9   |  |
|                           |          |  |