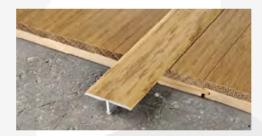

**PROCOVER** is a joint-cover profile in anodized aluminium. It is applied at the end of laying two adjoining floors with the same height, having left a 6 - 24 mm gap between the two floors set in a thin bed of adhesive. It protects the outside edges of the floor/covering. It is easy to lay and attractive. The design of the profile with lower vertical arrowhead part allows excellent anchorage with the silicone/adhesive.

PROCOVER WOOD is a joint-cover profile in aluminium covered with a very strong film available in 77 wooden finishes (72 on demand). It is applied at the end of laying two adjoining floors with the same height, having left a 6 - 24 mm gap between the two floors set in a thin bed of adhesive. It protects the outside edges of the floor/covering. It is easy to lay and attractive. The design of the profile with lower vertical arrowhead part allows excellent anchorage with the silicone/adhesive.