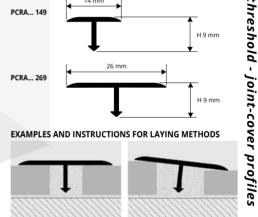

#### **PROCOVER**

ANODIZED SILVER, DARK BRONZE ALUMINIUM

ANODIZED SILVER, DARK BRONZE ALUMINIUM

thermo packed - bar length 2,7 lm (PCRAA 1499 - bar length 0,90 lm - pack. 40 Pcs)

| Article                   | L x H mm |  |
|---------------------------|----------|--|
| PCRAA 149 (pack. 40 Pcs)  | 14 X 9   |  |
| PCRDB 149 (pack. 40 Pcs)  | 14 X 9   |  |
| PCRAA 1499 (pack. 40 Pcs) | 14 X 9   |  |
| PCRAA 209 (pack. 40 Pcs)  | 20 X 9   |  |
| PCRDB 209 (pack. 40 Pcs)  | 20 X 9   |  |
| PCRAA 269 (pack. 40 Pcs)  | 26 X 9   |  |
| PCRDB 269 (pack. 40 Pcs)  | 26 X 9   |  |
| PCRAA 409 (pack. 40 Pcs)  | 40 X 9   |  |
| PCRDB 409 (pack. 40 Pcs)  | 40 X 9   |  |
|                           |          |  |

COLOURS

AVAILABLE MINIMUM QUANTITY 100 PCS by color and height

Available on demand PCRAT, PCRAB and PCRAO

PCRAA - DB 149 curvable, (See pag. 110)

**EXAMPLES AND INSTRUCTIONS FOR LAYING METHODS** 

1. Choose the "PROCOVER" with the width suitable for the gap between the two floors to be joined, taking into consideration 2/3 mm side lap. 2. Fill the gap with single-pack silicone or with the adhesive used for laying the floor. 3. Bury the profile into the adhesive, making sure that both side laps of the profile rest on the coverings to be joined.