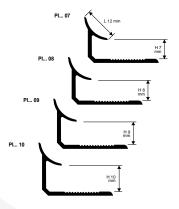

# PROINTER MARBLE

MPACT-RESISTANT NON-TOXIC VINYL RESIN (PVC) 12 MARBLE FINISHES

MARBLED NON-TOXIC VYNIL RESIN bar length 2,7 LM - pack. 40 Pcs - 108 LM

|          | Article | H mm |  |
|----------|---------|------|--|
| <b>③</b> | PI 07   | 7    |  |
|          | PI 08   | 8    |  |
| 3        | PI 09   | 9    |  |
|          | Pl 10   | 10   |  |
|          |         |      |  |