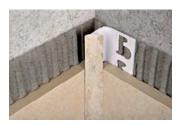

## WWW.CONSTRECO.PT

PROINTER MARBLE. A range of transition profiles made in non-toxic impact-resistant PVC coated with a strong decorative marbled PVC film in 12 finishes, designed to comply with hygiene standards. Ideal for joining inside corner joints between wall coverings in tiles and marble, allowing the necessary expansion in the inside corners to an adjacent structure. The profile with punched/perforated flange must be applied under the wall or floor lile. This profile makes cleaning easy by preventing dust, dirt and damp from accumulating in the corner. Available in the heights 6.8 and 10 mm. Match with PROJOLLYMARBLE (for outside corners and edges) and with PROLISTELMARBLE (strips/pencil strips).

#### **EXAMPLES AND INSTRUCTIONS FOR LAYING METHODS**

1: Choose the "PROINTER" with suitable height for the thickness of the covering. 2: Apply the adhesive onto the area of application of the profile. 3: Lay and aligh the profile. cut to the necessary length, pressing the pertorated fairing thin the adhesive. 4: Lay the lifes under part of the profile covers the perpondicular lifes. 5: Fill the profile life area of contact with adhesive to prevent the accumulation of water in any voids. (When align on bathfuls, sanitary ware and shower trays, fill the rear part of the profile on both sides with silicone to prevent infiltration of water).