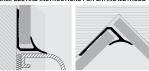

#### **EXAMPLES AND INSTRUCTIONS FOR LAYING METHODS**

1: Choose the "PROINTER" with suitable height for the thickness of the covering. 2: Apply the adhesive onto the area of application of the profile. 3: Lay and aligh the profile. cut to the necessary length, pressing the pertorated fairing thin the adhesive. 4: Lay the lifes under part of the profile covers the perpondicular lifes. 5: Fill the profile life area of contact with adhesive to prevent the accumulation of water in any voids. (When align on bathfuls, sanitary ware and shower trays, fill the rear part of the profile on both sides with silicone to prevent infiltration of water).