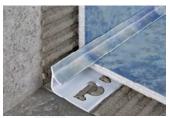

## WWW.CONSTRECO.PT

PROINTER MARBLE. A range of transition profiles made in non-toxic impact-resistant PVC coated with a strong decorative marbled PVC film in 12 finishes, designed to comply with hygiene standards. Ideal for joining inside corner joints between wall coverings in tiles and marble, allowing the necessary expansion in the inside corners to an adjacent structure. The profile with punched/perforated flange must be applied under the wall or floor lile. This profile makes cleaning easy by preventing dust, dirt and damp from accumulating in the corner. Available in the heights 6.8 and 10 mm. Match with PROJOLLYMARBLE (for outside corners and edges) and with PROLISTELMARBLE (strips/pencil strips).

#### **EXAMPLES AND INSTRUCTIONS FOR LAYING METHODS**

1: Choose the "PROINTER" with suitable height for the thickness of the covering. 2: Apply the adhesive onto the area of application of the profile. 3: Lay and aligh the profile. cut to the necessary length, pressing the pertorated fairing thin the adhesive. 4: Lay the lifes under part of the profile covers the perpondicular lifes. 5: Fill the profile life area of contact with adhesive to prevent the accumulation of water in any voids. (When align on bathfuls, sanitary ware and shower trays, fill the rear part of the profile on both sides with silicone to prevent infiltration of water).