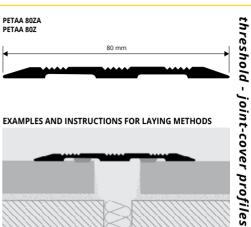

## KNURLED ANODIZED SILVER ALUMINIUM

ANODIZED SILVER ALUMINIUM thermo packed bar length 2,7 Im - pack. 20 Pcs - 54 Im (PETAA 80Z - 40,5 Im)

Article PETAA 80ZA (with adhesive)

PETAA 80Z (without adhesive)

AA - Anodized silver alum.

COLOURS

Width mm

80

80

Punched version available on demand

1. Choose "PROPLATE 80ALZ" model with or without sticker and cut it to the required length.

Adhesive version 2. Degrease, wash and clean accurately the solid floor. **3.** Remove the protective label from the sticker (sticker model). **4.** Rest the square pressing evenly without hammering. **Punched version** 