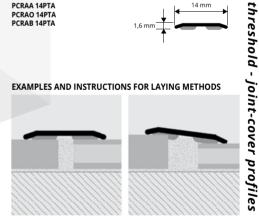

## PROCOVER 14PT

ANODIZED SILVER, GOLD AND BRONZE ALUMINIUM

Width mm

14

14

14

1. Choose the superficial finish of "PROCOVER 14PT" and cut it to solid floor. **3.** Remove the protective label from the sticker. **4.** Lay the square pressing evenly without hammering.

COLOURS

bar length 2,7 lm - pack. 40 Pcs - 108 lm

Article PCRAA 14PTA

PCRAO 14PTA

PCRAB 14PTA

AA - Anodized silver alum.

AVAILABLE MINIMUM QUANTITY 100 PCS by color and height

(Price to be agreed. Production delay 4/5 weeks)