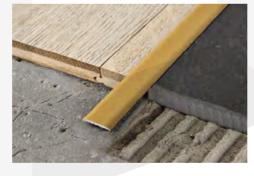

PROPLATE 80 ALZ is a new aluminium joint cover, threshold cover. It is very resistant and suitable for covering the expanding joint of two different supporting structures, or to connect a floor with an adjoining one of the same or different kind. Particularly used in Industrial field, in the malls, sport facilities and gyms equipped with wood and/or resin floors.

2. Perforate on one side and insert the nogs in the holes. 3. Fix and screw the square equipped with flared head screws suitable to the holes made.

**PROCOVER 14PT** is a small aluminium joint cover / threshold cover square. It is used to finish technically floors laid at the same level in ceramic tiles/ ceramics ceramics / wood. It covers eventual laying flaws and guarantees that the floors which are underneath expand enough. In Gold-Silk anodized Aluminium and Bronze with sticker.