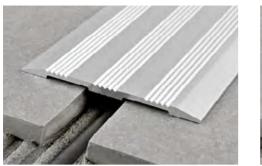

PROPLATE 80 ALZ is a new aluminium joint cover, threshold cover. It is very resistant and suitable for covering the expanding joint of two different supporting structures, or to connect a floor with an adjoining one of the same or different kind. Particularly used in Industrial field, in the malls, sport facilities and gyms equipped with wood and/or resin floors.

## **PROPLATE 80 ALZ**

## KNURLED ANODIZED SILVER ALUMINIUM

ANODIZED SILVER ALUMINIUM thermo packed bar length 2,7 Im - pack. 20 Pcs - 54 Im (PETAA 80Z - 40,5 Im)

Article PETAA 80ZA (with adhesive)

PETAA 80Z (without adhesive)