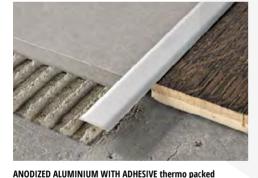

2. Perforate on one side and insert the nogs in the holes. 3. Fix and screw the square equipped with flared head screws suitable to the holes made.

**PROCOVER 14PT** is a small aluminium joint cover / threshold cover square. It is used to finish technically floors laid at the same level in ceramic tiles/ ceramics ceramics / wood. It covers eventual laying flaws and guarantees that the floors which are underneath expand enough. In Gold-Silk anodized Aluminium and Bronze with sticker.

## PROCOVER 14PT

ANODIZED SILVER, GOLD AND BRONZE ALUMINIUM

Width mm

14

14

14

1. Choose the superficial finish of "PROCOVER 14PT" and cut it to solid floor. **3.** Remove the protective label from the sticker. **4.** Lay the square pressing evenly without hammering.