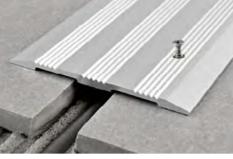

PROPLATE 80 ALZ is a new aluminium joint cover, threshold cover. It is very resistant and suitable for covering the expanding joint of two different supporting structures, or to connect a floor with an adjoining one of the same or different kind. Particularly used in Industrial field, in the malls, sport facilities and gyms equipped with wood and/or resin floors.

## **PROPLATE 80 ALZ**

AA - Anodized silver alum.

COLOURS

Width mm

80

80

Punched version available on demand

1. Choose "PROPLATE 80ALZ" model with or without sticker and cut it to the required length.

Adhesive version 2. Degrease, wash and clean accurately the solid floor. **3.** Remove the protective label from the sticker (sticker model). **4.** Rest the square pressing evenly without hammering. **Punched version** 