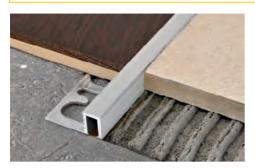

**PROFINAL** is a profile in natural and anodized silver aluminium. It is available in three widths 8, 10 and 12.5 mm. Ideal for joining two types of floor on the same level (e.g. tile/tile or tile/wood), creating a decorative separating profile. It is also suitable as a step nosing or to create a decorative strip in the covering. It protects the edge and withstands high loads and frequent traffic.