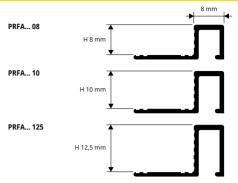

**PROFINAL** is a profile in natural and anodized silver aluminium. It is available in three widths 8, 10 and 12.5 mm. Ideal for joining two types of floor on the same level (e.g. tile/tile or tile/wood), creating a decorative separating profile. It is also suitable as a step nosing or to create a decorative strip in the covering. It protects the edge and withstands high loads and frequent traffic.

## PROFINAL

NATURAL ALUMINIUM AND ANODIZED SILVER ALUMINIUM

NATURAL ALUMINIUM thermo packed 10 Pcs

bar length 2,7 lm - pack. 40 Pcs - 108 lm

COLOURS

AN - Natural alum.

| Article   | H mm |  |   |
|-----------|------|--|---|
| PRFAN 08  | 8    |  | * |
| PRFAN 10  | 10   |  |   |
| PRFAN 125 | 12,5 |  |   |
|           |      |  |   |

AA - Anodized silver alum.

**ANODIZED SILVER ALUMINIUM thermo packed** 

bar length 2,7 lm - pack. 40 Pcs - 108 lm

| Article   | H mm |  |
|-----------|------|--|
| PRFAA 08  | 8    |  |
| PRFAA 10  | 10   |  |
| PRFAA 125 | 12.5 |  |