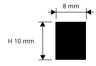

**PROFINAL** is a profile in natural and anodized silver aluminium. It is available in three widths 8, 10 and 12.5 mm. Ideal for joining two types of floor on the same level (e.g. tile/tile or tile/wood), creating a decorative separating profile. It is also suitable as a step nosing or to create a decorative strip in the covering. It protects the edge and withstands high loads and frequent traffic.

## PROFINAL

NATURAL ALUMINIUM AND ANODIZED SILVER ALUMINIUM

NATURAL ALUMINIUM thermo packed 10 Pcs

bar length 2,7 lm - pack. 40 Pcs - 108 lm

COLOURS

AN - Natural alum.

| Article   | H mm |  |   |
|-----------|------|--|---|
| PRFAN 08  | 8    |  | * |
| PRFAN 10  | 10   |  |   |
| PRFAN 125 | 12,5 |  |   |
|           |      |  |   |