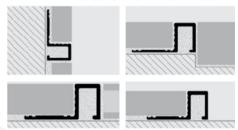

**EXAMPLES AND INSTRUCTIONS FOR LAYING METHODS** 

1. Choose the "PROFINAL" with the same height as the thickness 1. Choose the "PROFINAL" with the same neight as the thickness of the covering. 2. Apply the adhesive onto the area of application of the profile. 3. Lay and align the profile pressing the perforated flange into the adhesive. 4. Lay the tiles, aligning them so that the top edge of the profile is "flush" with the tile. 5. Use the adhesive seal any empty interstices. Oxidation marks may be easily removed by polishing the profiles with specific products to be found on sale such as Sidol, Smac and similar.