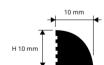

### **NATURAL BRASS**

bar length 3 lm - pack. 20 Pcs - 60 lm

| 0 X 8   |
|---------|
| • / . • |
|         |
|         |

PQEON 108

PGAOL/OC 10