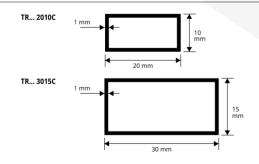

# **EMPTY RECTANGULAR TUBE**

ANODIZED GOLD AND SILVER, POLISHED CHROME AND WHITE VARNISHED ALUMINIUM

ANODIZED GOLD AND SILVER ALUMINIUM thermo packed

bar length 2 lm - pack. 10 Pcs - 20 lm

| Article  | L x H mm |  |
|----------|----------|--|
| TR 2010C | 20 x 10  |  |
| TR 3015C | 30 x 15  |  |