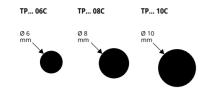

| Article | Ø mm ext. |  |   |
|---------|-----------|--|---|
| TP 06C  | 6         |  | * |
| TP 08C  | 8         |  |   |
| TP 10C  | 10        |  |   |

Available in the finishes: AO - AA.

The code of the selected colour must be added to the article code. E.g.: TP... 122C (chosen finish anodized gold) TPAO 122C.