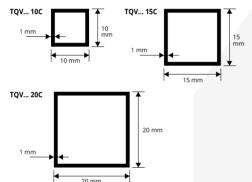

### **EMPTY SQUARE TUBE**

ANODIZED GOLD AND SILVER ALUMINIUM POLISHED CHROME ALUMINIUM

ANODIZED GOLD AND SILVER ALUMINIUM thermo packed

bar length 2 lm - pack. 10 Pcs - 20 lm

| Article | L x H mm |  |
|---------|----------|--|
| TQV 10C | 10 x 10  |  |
| TQV 15C | 15 x 15  |  |
| TQV 20C | 20 x 20  |  |