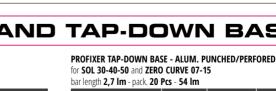

# **NYLON 36 SCREW ANCHORS AND TAP-DOWN BASE**

SCREW ANCHORS 36 - H 36 mm - pack. 20 Pcs for SOL 30-40-50 and ZERO CURVE 07-15 Article H mm Article PFIXBS 23 **TAS 36** 36 minimum order 5 pcs. 23 mr

ALUMINIUM COVERED (77 wooden finishes of which 45 on demand) thermo packed - bar length 2,7 lm - pack. 20 Pcs - 54 lm