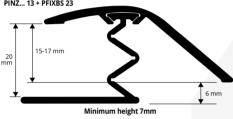

#### COLOURS

ANODIZED ALUMINIUM (6 anod. alum. finishes of which 3 on demand) thermo packed - bar length 2,7 lm - pack. 20 Pcs - 54 lm

| Article               | H mm    |
|-----------------------|---------|
| PINZ 07 (width 40 mm) | 7 - 13  |
| PIN7 13 (width 47 mm) | 15 . 17 |

# **NYLON 36 SCREW ANCHORS AND TAP-DOWN BASE**

SCREW ANCHORS 36 - H 36 mm - pack. 20 Pcs for SOL 30-40-50 and ZERO CURVE 07-15 Article H mm Article PFIXBS 23 **TAS 36** 36 minimum order 5 pcs. 23 mr

ALUMINIUM COVERED (77 wooden finishes of which 45 on demand) thermo packed - bar length 2,7 lm - pack. 20 Pcs - 54 lm