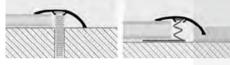

1. Choose the PROFIXER LINE SYSTEM profile in the required type and finish. 2. Cut the profile to the required length. 3a. For the version with screw anchors: make 5 drill holes per linear metre on the floor using a Ø 7mm drill, insert the anchors into the relative groove/channel of the profile and with the help of a rubber/plastic hammer, tap evenly over the surface until the anchor slots into the hole. 3b. For the version with tapdown aluminium base: first insert the base into the groove/channel of the "TOP" profile and then fix or glue the base to the floor; alternatively first fix or glue the base to the floor and then insert the 'profile. 4. Close the profile, applying uniform pressure, either manually or with the help of a rubber hammer.