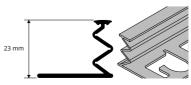

|
| PINZ 13 (width 47 mm) | 15 - 17 |

|                   | PINZ 13 (wid                                            | th 47 mm) 15 - 1 | 7 |  |
|-------------------|---------------------------------------------------------|------------------|---|--|
|                   | le on demand with a minimi<br>29W - 30W - 31W - 32W - 3 |                  |   |  |
| - 54W - 55W - 65V | N - 73W - 75W.                                          |                  |   |  |

ALUMINIUM COVERED (77 wooden finishes of which 45 on demand) thermo packed - bar length 0,90 lm - 20 Pcs SELE

| with 5 anchors         |         | PACK |
|------------------------|---------|------|
| Article                | H mm    |      |
| PINZ 07S (width 40 mm) | 7 - 13  |      |
| PINZ 13S (width 47 mm) | 15 - 17 |      |





H mm

23