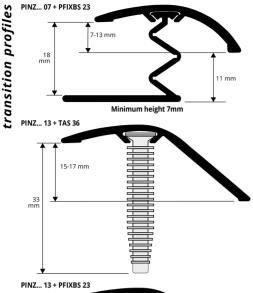

#### COLOURS

ANODIZED ALUMINIUM (6 anod. alum. finishes of which 3 on demand) thermo packed - bar length 2,7 lm - pack. 20 Pcs - 54 lm

| Article               | H mm    |
|-----------------------|---------|
| PINZ 07 (width 40 mm) | 7 - 13  |
| PIN7 13 (width 47 mm) | 15 . 17 |

# **NYLON 36 SCREW ANCHORS AND TAP-DOWN BASE**

SCREW ANCHORS 36 - H 36 mm - pack. 20 Pcs for SOL 30-40-50 and ZERO CURVE 07-15 Article H mm Article PFIXBS 23 **TAS 36** 36 minimum order 5 pcs. 23 mr

ALUMINIUM COVERED (77 wooden finishes of which 45 on demand) thermo packed - bar length 2,7 lm - pack. 20 Pcs - 54 lm