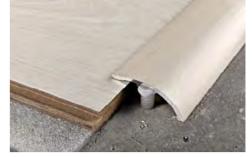

1. Choose the PROFIXER LINE SYSTEM profile in the required type and finish. 2. Cut the profile to the required length. 3a. For the version with screw anchors: make 5 drill holes per linear metre on the floor using a Ø 7mm drill, insert the anchors into the relative groove/channel of the profile and with the help of a rubber/plastic hammer, tap evenly over the surface until the anchor slots into the hole. 3b. For the version with tapdown aluminium base: first insert the base into the groove/channel of the "TOP" profile and then fix or glue the base to the floor; alternatively first fix or glue the base to the floor and then insert the 'profile. 4. Close the profile, applying uniform pressure, either manually or with the help of a rubber hammer.