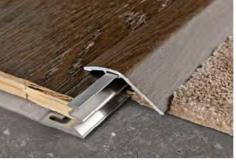

1. Choose the PROFIXER LINE SYSTEM profile in the required type and finish. 2. Cut the profile to the required length. 3a. For the version with screw anchors: make 5 drill holes per linear metre on the floor using a Ø 7mm drill, insert the anchors into the relative groove/channel of the profile and with the help of a rubber/plastic hammer, tap evenly over the surface until the anchor slots into the hole. 3b. For the version with tapdown aluminium base: first insert the base into the groove/channel of the "TOP" profile and then fix or glue the base to the floor; alternatively first fix or glue the base to the floor and then insert the 'profile. 4. Close the profile, applying uniform pressure, either manually or with the help of a rubber hammer.