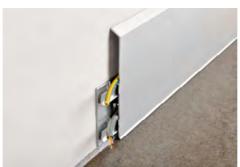

PROSKIRTING ISP is a joint, inspectional "cable duct" baseboard in aluminium, conceived and designed to hide and protect the passage of electric cables, the ones for computer, telephones and other plants as well, allowing an easy and quick access. The supports that are to be fixed on the wall consent accommodate different utility wires/ cables as well. Aesthetically pleasant, it is recommended for various public and private environments: offices, schools, residences, commercial centers etc. Available in silver anodized aluminium (H: 100 mm) and in polished titanium and brushed titanium aluminium (H: 70 mm). In order to facilitate and to perfect the laying process, internal and external angles, plugs and junctions are recommended.

#### LAYING INSTRUCTIONS

 Choose "PROSKIRTING ISP" in the desired finish and height. 2.
Fix the punched support to the wall with screws every 50 cm. 3. If expected, laying the low-voltage electric cables like web, computer, telephone and satellite TV. 4. Attach the profile to the support applying low pressure.