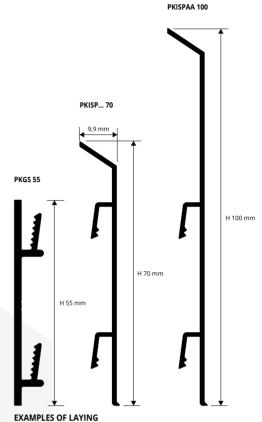

PROSKIRTING ISP is a joint, inspectional "cable duct" baseboard in aluminium, conceived and designed to hide and protect the passage of electric cables, the ones for computer, telephones and other plants as well, allowing an easy and quick access. The supports that are to be fixed on the wall consent accommodate different utility wires/ cables as well. Aesthetically pleasant, it is recommended for various public and private environments: offices, schools, residences, commercial centers etc. Available in silver anodized aluminium (H: 100 mm) and in polished titanium and brushed titanium aluminium (H: 70 mm). In order to facilitate and to perfect the laying process, internal and external angles, plugs and junctions are recommended.

# **PROSKIRTING**

SILVER ANODIZED ALUMINIUM, TITANIUM POLISHED AND BRUSHED ALUM. (H:70 MM)

SKIRTING ANODIZED SILVER ALUMINIUM thermo packed - bar length 2 lm - pack. 25 Pcs - 50 lm (H: 100 mm - 40 lm)

| Article     | H mm |  |
|-------------|------|--|
| PKISPAA 70  | 70   |  |
| PKISPAA 100 | 100  |  |

#### LAYING INSTRUCTIONS

 Choose "PROSKIRTING ISP" in the desired finish and height. 2.
Fix the punched support to the wall with screws every 50 cm. 3. If expected, laying the low-voltage electric cables like web, computer, telephone and satellite TV. 4. Attach the profile to the support applying low pressure.