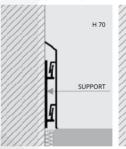

#### LAYING INSTRUCTIONS

 Choose "PROSKIRTING ISP" in the desired finish and height. 2.
Fix the punched support to the wall with screws every 50 cm. 3. If expected, laying the low-voltage electric cables like web, computer, telephone and satellite TV. 4. Attach the profile to the support applying low pressure.