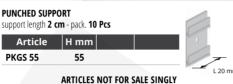

#### LAYING INSTRUCTIONS

 Choose "PROSKIRTING ISP" in the desired finish and height. 2.
Fix the punched support to the wall with screws every 50 cm. 3. If expected, laying the low-voltage electric cables like web, computer, telephone and satellite TV. 4. Attach the profile to the support applying low pressure.