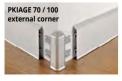

### CORNERS, END CAPS and JOINTS

VARNISHED PLASTIC (finishes anodized silver, polished titanium)

IN/EXTERNAL CORNER - VARNISHED PLASTIC anod. silver - pack. 5 Pcs

|                       |          | <br><u> </u> |  |
|-----------------------|----------|--------------|--|
| Article               | H x L mm |              |  |
| PKIAGI 70 (internal)  | 70 x 24  |              |  |
| PKIAGE 70 (external)  | 70 x 5   |              |  |
| PKIAGI 100 (internal) | 100 x 24 |              |  |
| PKIAGE 100 (external) | 100 x 5  |              |  |

| Article        | H mm |  |
|----------------|------|--|
| PKITDSAA 70/5  | 70   |  |
| PKITDSAA 100/5 | 100  |  |

IN/EXTERNAL CORNER - VARNISHED PLASTIC polished titanium - pack. 5 Pcs

| The state of the s |                        |          |  | p = = = = = = = |   |
|--------------------------------------------------------------------------------------------------------------------------------------------------------------------------------------------------------------------------------------------------------------------------------------------------------------------------------------------------------------------------------------------------------------------------------------------------------------------------------------------------------------------------------------------------------------------------------------------------------------------------------------------------------------------------------------------------------------------------------------------------------------------------------------------------------------------------------------------------------------------------------------------------------------------------------------------------------------------------------------------------------------------------------------------------------------------------------------------------------------------------------------------------------------------------------------------------------------------------------------------------------------------------------------------------------------------------------------------------------------------------------------------------------------------------------------------------------------------------------------------------------------------------------------------------------------------------------------------------------------------------------------------------------------------------------------------------------------------------------------------------------------------------------------------------------------------------------------------------------------------------------------------------------------------------------------------------------------------------------------------------------------------------------------------------------------------------------------------------------------------------------|------------------------|----------|--|-----------------|---|
|                                                                                                                                                                                                                                                                                                                                                                                                                                                                                                                                                                                                                                                                                                                                                                                                                                                                                                                                                                                                                                                                                                                                                                                                                                                                                                                                                                                                                                                                                                                                                                                                                                                                                                                                                                                                                                                                                                                                                                                                                                                                                                                                | Article                | H x L mm |  |                 |   |
|                                                                                                                                                                                                                                                                                                                                                                                                                                                                                                                                                                                                                                                                                                                                                                                                                                                                                                                                                                                                                                                                                                                                                                                                                                                                                                                                                                                                                                                                                                                                                                                                                                                                                                                                                                                                                                                                                                                                                                                                                                                                                                                                | PKIAGIBT 70 (internal) | 70 X 24  |  |                 | * |
|                                                                                                                                                                                                                                                                                                                                                                                                                                                                                                                                                                                                                                                                                                                                                                                                                                                                                                                                                                                                                                                                                                                                                                                                                                                                                                                                                                                                                                                                                                                                                                                                                                                                                                                                                                                                                                                                                                                                                                                                                                                                                                                                | PKIAGEBT 70 (external) | 70 X 5   |  |                 | * |