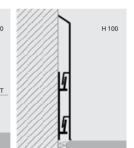

#### LAYING INSTRUCTIONS

 Choose "PROSKIRTING ISP" in the desired finish and height. 2.
Fix the punched support to the wall with screws every 50 cm. 3. If expected, laying the low-voltage electric cables like web, computer, telephone and satellite TV. 4. Attach the profile to the support applying low pressure.