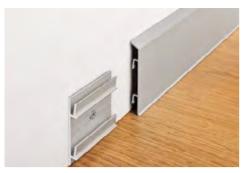

PROSKIRTING ISP is a joint, inspectional "cable duct" baseboard in aluminium, conceived and designed to hide and protect the passage of electric cables, the ones for computer, telephones and other plants as well, allowing an easy and quick access. The supports that are to be fixed on the wall consent accommodate different utility wires/ cables as well. Aesthetically pleasant, it is recommended for various public and private environments: offices, schools, residences, commercial centers etc. Available in silver anodized aluminium (H: 100 mm) and in polished titanium and brushed titanium aluminium (H: 70 mm). In order to facilitate and to perfect the laying process, internal and external angles, plugs and junctions are recommended.

#### LAYING INSTRUCTIONS

 Choose "PROSKIRTING ISP" in the desired finish and height. 2.
Fix the punched support to the wall with screws every 50 cm. 3. If expected, laying the low-voltage electric cables like web, computer, telephone and satellite TV. 4. Attach the profile to the support applying low pressure.