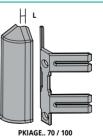

# **PROSKIRTING**

SILVER ANODIZED ALUMINIUM, TITANIUM POLISHED AND BRUSHED ALUM. (H:70 MM)

SKIRTING ANODIZED SILVER ALUMINIUM thermo packed - bar length 2 lm - pack. 25 Pcs - 50 lm (H: 100 mm - 40 lm)

| Article     | H mm |  |
|-------------|------|--|
| PKISPAA 70  | 70   |  |
| PKISPAA 100 | 100  |  |