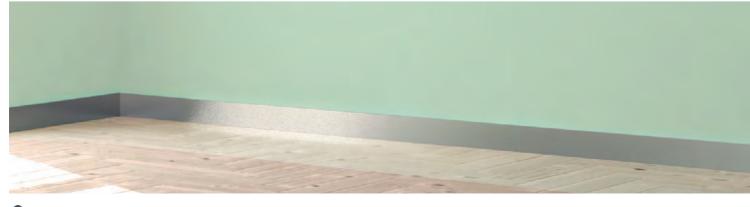

## WWW.CONSTRECO.PT

PROSKIRTING LIST is a skirting/baseboard profile in different finishes anodized, polished, brusched, varnished aluminium, 80 mm high and 10 mm wide which can be fixed directly to the wall with adhesive (PKLT .. 80A non-inspectable version) or with aluminum supports (inspectable version PKLT .. 80). The aluminum supports, 20 mm long, are fixed with plugs to the wall, every about 50 cm. PROSKIRTING LIST 80 in aluminum is suitable in any indoor environment.

## PROSKIRTING LIST 80

ANODISED, BRUSHED, VARNISHED ALUMINIUM