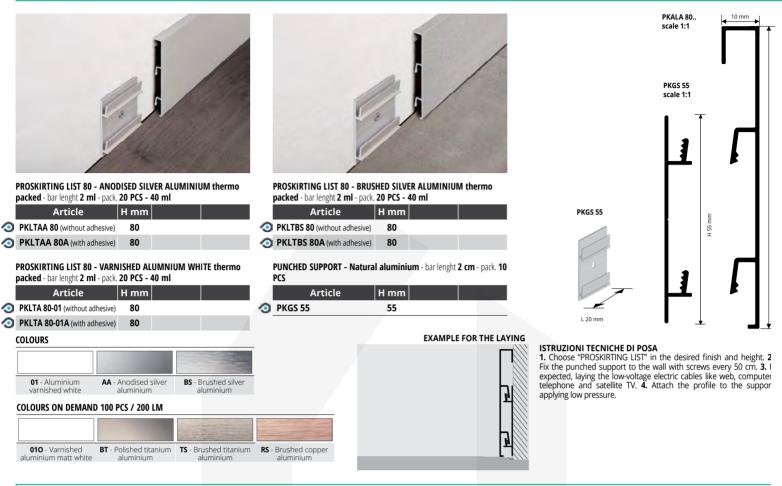

## WWW.CONSTRECO.PT

PROSKIRTING LIST is a skirting/baseboard profile in different finishes anodized, polished, brusched, varnished aluminium, 80 mm high and 10 mm wide which can be fixed directly to the wall with adhesive (PKLT .. 80A non-inspectable version) or with aluminum supports (inspectable version PKLT .. 80). The aluminum supports, 20 mm long, are fixed with plugs to the wall, every about 50 cm. PROSKIRTING LIST 80 in aluminum is suitable in any indoor environment.

## PROSKIRTING LIST 80

ANODISED, BRUSHED, VARNISHED ALUMINIUM