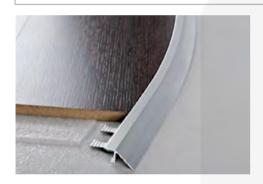

**PROSLIDER CURVE** is a range of transition profiles that may be curved/shaped, with a special system of perforations allowing it to be bent so that particular geometric shapes may be easily obtained in situ. This allows decorative patterns to be created at will according to technical and aesthetic requirements. Recommended for joining floating floors in wood, melamine laminated wood and ceramics. It is made in anodized aluminium in various heights, length 2.7 lm.

## **PROSLIDER** CURVE

ANODIZED SILVER ALUMINIUN **CURVABLE** 

ANODIZED SILVER ALUMINIUM CURVABLE thermo packed

bar length 2,7 lm - pack. 20 Pcs - 54 lm

| Article   | H mm |  |
|-----------|------|--|
| PDAACV 08 | 8    |  |
| PDAACV 10 | 10   |  |
| COLOURS   |      |  |