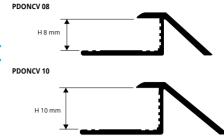

## **PROSLIDER** CURVE

NATURAL BRASS CURVABLE

NATURAL BRASS CURVABLE thermo packed bar length 2,7 lm - pack. 15 Pcs - 40,5 lm

|     | Article  | H mm |   |
|-----|----------|------|---|
| P   | DONCV 08 | 8    | * |
| P   | DONCV 10 | 10   | * |
| COL | OLIBC    |      |   |