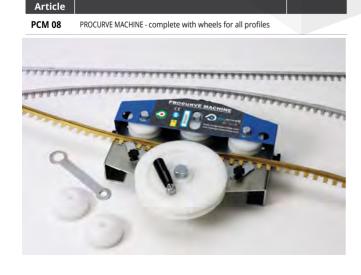

AA - Anodized silver alum.

PROCURVE MACHINE is a manual profile bending machine for profiles of the CURVE SERIES.

# **PROCURVE** MACHINE

| Page | ltems / series<br>available for | MINIMUM<br>INSIDE RADIUS | MINIMUM<br>OUTSIDE RADIUS |
|------|---------------------------------|--------------------------|---------------------------|
| 100  | PTACCV                          | 30 cm                    | 30 cm                     |
| 101  | PTONCV                          | 30 cm                    | 30 cm                     |
| 101  | PTANCV                          | 30 cm                    | 30 cm                     |
| 103  | PELONCV                         | 150 cm                   | 300 cm                    |
| 103  | PELAACV                         | 200 cm                   | 300 cm                    |
| 104  | PRFONCV                         | 200 cm                   |                           |
| 104  | PRFAACV                         | 200 cm                   |                           |
| 105  | PJONCV                          | 200 cm                   | 300 cm                    |
| 105  | PJAACV                          | 200 cm                   | 300 cm                    |
| 106  | PINTAACV                        | 300 cm                   |                           |
| 106  | PCRAA 149                       | 80 cm                    | 80 cm                     |
| 106  | PCRA 149                        | 100 cm                   | 100 cm                    |
| 107  | PDONCV                          | 300 cm                   |                           |
| 107  | PDAACV                          | 300 cm                   |                           |

### LAYING INSTRUCTIONS

- 1. Choose the "PROSLIDER CURVE" in the required height and material.
- 2. Cut the profile to the necessary length, calculating the total length.
  3. Bend the profile mechanically with the PROCURVE MACHINE.
  4. If necessary fix with screws and screw anchors, if used for floating floors in melamine/laminated wood, or simply insert the punched base under the floor laid with the same adhesive.