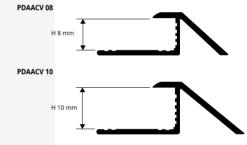

## **PROSLIDER** CURVE

ANODIZED SILVER ALUMINIUN **CURVABLE** 

ANODIZED SILVER ALUMINIUM CURVABLE thermo packed

bar length 2,7 lm - pack. 20 Pcs - 54 lm

| Article   | H mm |  |
|-----------|------|--|
| PDAACV 08 | 8    |  |
| PDAACV 10 | 10   |  |
| COLOURS   |      |  |