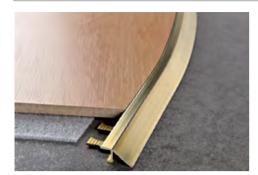

**PROSLIDER CURVE** is a range of transition profiles that may be curved/shaped, with a special system of perforations allowing it to be bent so that particular geometric shapes may be easily obtained in situ. This allows decorative patterns to be created at will according to technical and aesthetic requirements. Recommended for joining floating floors in wood, melamine laminated wood and ceramics. It is made in natural brass in various heights, length 2.7 lm.

**PROSLIDER CURVE** is a range of transition profiles that may be curved/shaped, with a special system of perforations allowing it to be bent so that particular geometric shapes may be easily obtained in situ. This allows decorative patterns to be created at will according to technical and aesthetic requirements. Recommended for joining floating floors in wood, melamine laminated wood and ceramics. It is made in anodized aluminium in various heights, length 2.7 lm.