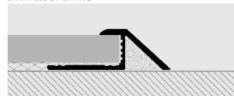

### LAYING INSTRUCTIONS

- 1. Choose the "PROSLIDER CURVE" in the required height and material.
- 2. Cut the profile to the necessary length, calculating the total length.
  3. Bend the profile mechanically with the PROCURVE MACHINE.
  4. If necessary fix with screws and screw anchors, if used for floating floors in melamine/laminated wood, or simply insert the punched base under the floor laid with the same adhesive.