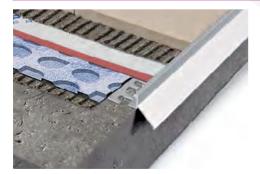

## **EXAMPLES AND INSTRUCTIONS FOR LAYING METHODS**

1. Choose "PROTERRACE PCJ" according to the tile thickness and desired colour. 2. Fix the external corners to the screed with nails taking care to separate them at least 1 cm from it. 3. Cut "PROTERRACE PCJ" to the desired length. Lay the profile and fix it with nails. Connect it with the corners using the junctions. 4. Apply the desired waterpranofing system. 5. Lay the tiles, leaving about 5 mm between tiles and profile. 6. Seal the space between tiles and profile with PROBAND FIX.

## ARTICLES NOT FOR SALE SINGLY

1. Choose "PROTERRACE ECO" according to the tile thickness.
2. Cut "PROTERRACE ECO" to the desired length and fix it to the support with nails. 3. Apply the desired waterproofing system, sealing the joint between profile and waterproofing. 4. Lay the tiles, leaving about 5 mm between tiles and profile. 5. Seal the space between tiles and profile using PROBAND FIX.