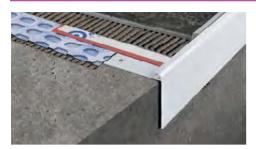

**PROTERRACE PCJ** is an edging profile in varnished aluminium designed to protect the screed and the edges of the tiles laid on terraces and balconies. The profile is equipped with a punched flange that ensures its fixing to the support. The flange is also provided with small holes with a diameter of 2.5 mm that allow the momentary fixing of the profile with nails. The availability of special pieces such as external corners and junctions make **PROTERRACE PCJ** is a much sought after and easy to lay profile.

## **EXAMPLES AND INSTRUCTIONS FOR LAYING METHODS**

1. Choose "PROTERRACE PCJ" according to the tile thickness and desired colour. 2. Fix the external corners to the screed with nails taking care to separate them at least 1 cm from it. 3. Cut "PROTERRACE PCJ" to the desired length. Lay the profile and fix it with nails. Connect it with the corners using the junctions. 4. Apply the desired waterpranofing system. 5. Lay the tiles, leaving about 5 mm between tiles and profile. 6. Seal the space between tiles and profile with PROBAND FIX.