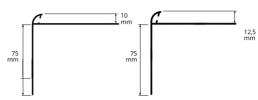

**PROTERRACE PCJ** is an edging profile in varnished aluminium designed to protect the screed and the edges of the tiles laid on terraces and balconies. The profile is equipped with a punched flange that ensures its fixing to the support. The flange is also provided with small holes with a diameter of 2.5 mm that allow the momentary fixing of the profile with nails. The availability of special pieces such as external corners and junctions make **PROTERRACE PCJ** is a much sought after and easy to lay profile.

# PROTERRACE

VARNISHED/COATED ALUMINIUM

VARNISHED/COATED ALUMINIUM - bar length 2,7 lm pack. 7 Pcs 18,9 lm (H 75 mm - 13,5 lm - H 95 mm - 5,4 lm)

| Article                      | hxHxLmm        |      |            |   |
|------------------------------|----------------|------|------------|---|
| PCJ10 8055AL                 | 10 x 55 x 80   |      |            |   |
| PCJ10 8075AL                 | 10 x 75 x 80   |      |            | * |
| PCJ10 8095AL                 | 10 x 95 x 80   |      |            | * |
| PCJ125 8055AL                | 12,5 x 55 x 80 |      |            |   |
| PCJ125 8075AL                | 12,5 x 75 x 80 |      |            | * |
| PCJ125 8095AL                | 12,5 x 95 x 80 |      |            | * |
| Available in the colours: RE | GE A/FE C TE   | RCTE | on domand) |   |