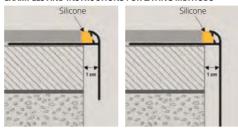

## **EXAMPLES AND INSTRUCTIONS FOR LAYING METHODS**

1. Choose "PROTERRACE PCJ" according to the tile thickness and desired colour. 2. Fix the external corners to the screed with nails taking care to separate them at least 1 cm from it. 3. Cut "PROTERRACE PCJ" to the desired length. Lay the profile and fix it with nails. Connect it with the corners using the junctions. 4. Apply the desired waterpranofing system. 5. Lay the tiles, leaving about 5 mm between tiles and profile. 6. Seal the space between tiles and profile with PROBAND FIX.

## ARTICLES NOT FOR SALE SINGLY

1. Choose "PROTERRACE ECO" according to the tile thickness.
2. Cut "PROTERRACE ECO" to the desired length and fix it to the support with nails. 3. Apply the desired waterproofing system, sealing the joint between profile and waterproofing. 4. Lay the tiles, leaving about 5 mm between tiles and profile. 5. Seal the space between tiles and profile using PROBAND FIX.