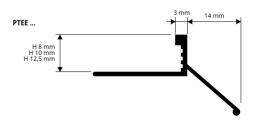

# NATURAL ALUMINIUM thermo packed

bar length 2,7 lm - pack. 20 Pcs - 54 lm

| Article    | H mm |  |
|------------|------|--|
| PTEE 08AN  | 8    |  |
| PTEE 10AN  | 10   |  |
| PTEE 125AN | 12.5 |  |

# SILVER ANODIZED ALUMINIUM thermo packed

bar length 2,7 lm - pack. 20 Pcs - 54 lm

| bar rengen =// im pacin = |      |  |
|---------------------------|------|--|
| Article                   | H mm |  |
| PTEE 08AA                 | 8    |  |
| PTEE 10AA                 | 10   |  |
| PTEE 125AA                | 12,5 |  |