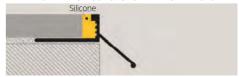

## **EXAMPLES AND INSTRUCTIONS FOR LAYING METHODS**

1. Choose "PROTERRACE PCJ" according to the tile thickness and desired colour. 2. Fix the external corners to the screed with nails taking care to separate them at least 1 cm from it. 3. Cut "PROTERRACE PCJ" to the desired length. Lay the profile and fix it with nails. Connect it with the corners using the junctions. 4. Apply the desired waterpranofing system. 5. Lay the tiles, leaving about 5 mm between tiles and profile. 6. Seal the space between tiles and profile with PROBAND FIX.