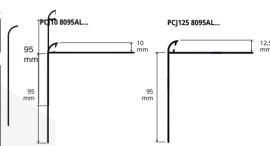

# PROTERRACE

VARNISHED/COATED ALUMINIUM

VARNISHED/COATED ALUMINIUM - bar length 2,7 lm pack. 7 Pcs 18,9 lm (H 75 mm - 13,5 lm - H 95 mm - 5,4 lm)

| Article                      | hxHxLmm        |      |            |   |
|------------------------------|----------------|------|------------|---|
| PCJ10 8055AL                 | 10 x 55 x 80   |      |            |   |
| PCJ10 8075AL                 | 10 x 75 x 80   |      |            | * |
| PCJ10 8095AL                 | 10 x 95 x 80   |      |            | * |
| PCJ125 8055AL                | 12,5 x 55 x 80 |      |            |   |
| PCJ125 8075AL                | 12,5 x 75 x 80 |      |            | * |
| PCJ125 8095AL                | 12,5 x 95 x 80 |      |            | * |
| Available in the colours: RE | GE A/FE C TE   | RCTE | on domand) |   |

Available in the colours: BF - GF - A (EF - C - TF - B - G - T - E on demand). The code of the selected colour must be added to the article code. E.g.: PC(10 8055AL... (white) PC(10 8055ALB.