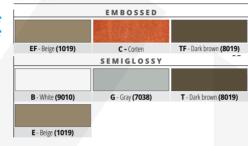

Available in the colours: BF - GF - A (EF - C - TF - B - G - T - E on demand). The code of the selected colour must be added to the article code. E.g.: PC(10 8055AL... (white) PC(10 8055ALB.

#### EMBOSSED COLOURS

| BF - White (9010) | <b>GF</b> - Gray <b>(7038)</b> | A - Anthracite grey (no RAL) |
|-------------------|--------------------------------|------------------------------|

#### **COLOURS ON DEMAND**

PCJ10 8075AL... PCJ125 8075AL...