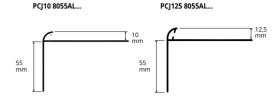

# PROTERRACE

VARNISHED/COATED ALUMINIUM

VARNISHED/COATED ALUMINIUM - bar length 2,7 lm pack. 7 Pcs 18,9 lm (H 75 mm - 13,5 lm - H 95 mm - 5,4 lm)

| Article                      | hxHxLmm        |      |            |   |
|------------------------------|----------------|------|------------|---|
| PCJ10 8055AL                 | 10 x 55 x 80   |      |            |   |
| PCJ10 8075AL                 | 10 x 75 x 80   |      |            | * |
| PCJ10 8095AL                 | 10 x 95 x 80   |      |            | * |
| PCJ125 8055AL                | 12,5 x 55 x 80 |      |            |   |
| PCJ125 8075AL                | 12,5 x 75 x 80 |      |            | * |
| PCJ125 8095AL                | 12,5 x 95 x 80 |      |            | * |
| Available in the colours: RE | GE A/FE C TE   | RCTE | on domand) |   |