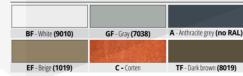

Available in the colours: BF - GF - A (EF - C - TF - B - G - T - E on demand). The code of the selected colour must be added to the article code. E.g.: PTER 8042AL... (white) PTER 8042ALB.