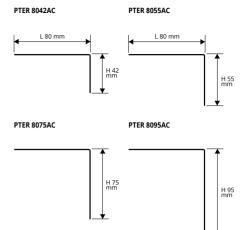

## PROTERRACE

POLISHED STAINLESS STEEL AISI 304/1.4301-V2A

POLISHED STAINLESS ST. AISI 304/1.4301-V2A with protective film bar length 2,7 lm - pack. 10 Pcs - 27 lm

| Article     | L x H mm |   |
|-------------|----------|---|
| PTER 8042AC | 80 x 42  | * |
| PTER 8055AC | 80 x 55  | * |
| PTER 8075AC | 80 x 75  | * |
| PTER 8095AC | 80 x 95  | * |

VARNISHED/COATED ALUMINIUM

**GIN** joints

VARNISHED/COATED ALUMINIUM - bar length 2,7 lm - pack. 20 Pcs - 54 lm

| Article     | L x H mm |  |
|-------------|----------|--|
| PTER 8042AL | 80 x 42  |  |
| PTER 8055AL | 80 x 55  |  |
| PTER 8075AL | 80 x 75  |  |
| PTER 8095AL | 80 x 95  |  |