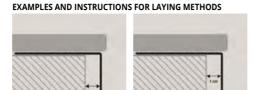

1. Choose "PROTERRACE PTER" according to the desired height.
2. Fix the external corners to the screed with nails taking care to separate them at least 1 cm from it. 3. Cut "PROTERRACE PTER" to the desired length. Lay the profile and fix it with nails. Connect it with the corners using the junctions. 4. Apply the desired waterproofing system. 5. Lay the tiles.