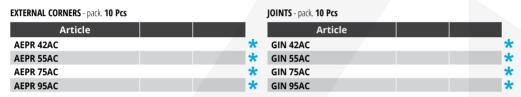

## **EXTERNAL CORNERS and JOINTS**

POLISHED STAINLESS STEEL AISI 304/1.4301-V2A

**PROTERRACE PTER** is a perimeter profile in varnished aluminium designed to protect the screed on terraces and balconies. The profile is equipped with a punched flange that ensures its fixing to the support. The flange is also provided with small holes that allow the momentary fixing of the profile with nails. The availability of special pieces such as external corners and junctions make **PROTERRACE PTER** a much sought after and easy to lay profile.

## **EXTERNAL CORNERS and JOINTS**

VARNISHED/COATED ALUMINIUM

The code of the selected colour must be added to the article code. E.g.: AEPR 55AL... (white) AEPR 55ALB.