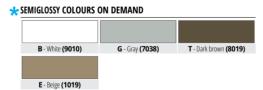

Available in the colours: BF - GF - A (EF - C - TF - B - G - T - E on demand). The code of the selected colour must be added to the article code. E.g.: PTER 8042AL... (white) PTER 8042ALB.

## \* EMBOSSED COLOURS ON DEMAND