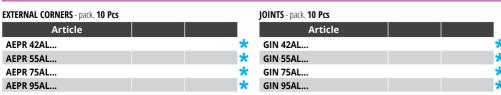

## **EXTERNAL CORNERS and JOINTS**

POLISHED STAINLESS STEEL AISI 304/1.4301-V2A

**PROTERRACE PTER** is a perimeter profile in varnished aluminium designed to protect the screed on terraces and balconies. The profile is equipped with a punched flange that ensures its fixing to the support. The flange is also provided with small holes that allow the momentary fixing of the profile with nails. The availability of special pieces such as external corners and junctions make **PROTERRACE PTER** a much sought after and easy to lay profile.

## **EXTERNAL CORNERS and JOINTS**

VARNISHED/COATED ALUMINIUM

The code of the selected colour must be added to the article code. E.g.: AEPR 55AL... (white) AEPR 55ALB.