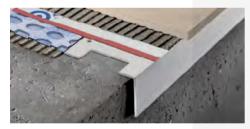

**PROTERRACE PTER** is a perimeter profile in polished stainless steel inox aisi 304/1.4301-V2A designed to protect the screed on terraces and balconies. The profile is equipped with a punched flange that ensures its fixing to the support. The flange is also provided with small holes that allow the momentary fixing of the profile with nails. The availability of special pieces such as external corners and junctions make **PROTERRACE PTER** a much sought after and easy to lay profile.

1. Choose "PROTERRACE PTER" according to the desired height.
2. Fix the external corners to the screed with nails taking care to separate them at least 1 cm from it. 3. Cut "PROTERRACE PTER" to the desired length. Lay the profile and fix it with nails. Connect it with the corners using the junctions. 4. Apply the desired waterproofing system. 5. Lay the tiles.

## **EXTERNAL CORNERS and JOINTS**

POLISHED STAINLESS STEEL AISI 304/1.4301-V2A

**PROTERRACE PTER** is a perimeter profile in varnished aluminium designed to protect the screed on terraces and balconies. The profile is equipped with a punched flange that ensures its fixing to the support. The flange is also provided with small holes that allow the momentary fixing of the profile with nails. The availability of special pieces such as external corners and junctions make **PROTERRACE PTER** a much sought after and easy to lay profile.