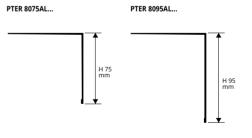

VARNISHED/COATED ALUMINIUM

**GIN** joints

VARNISHED/COATED ALUMINIUM - bar length 2,7 lm - pack. 20 Pcs - 54 lm

| Article     | L x H mm |  |
|-------------|----------|--|
| PTER 8042AL | 80 x 42  |  |
| PTER 8055AL | 80 x 55  |  |
| PTER 8075AL | 80 x 75  |  |
| PTER 8095AL | 80 x 95  |  |

Available in the colours: BF - GF - A (EF - C - TF - B - G - T - E on demand). The code of the selected colour must be added to the article code. E.g.: PTER 8042AL... (white) PTER 8042ALB.