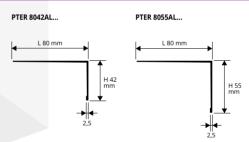

VARNISHED/COATED ALUMINIUM

**GIN** joints

VARNISHED/COATED ALUMINIUM - bar length 2,7 lm - pack. 20 Pcs - 54 lm

| Article     | L x H mm |  |
|-------------|----------|--|
| PTER 8042AL | 80 x 42  |  |
| PTER 8055AL | 80 x 55  |  |
| PTER 8075AL | 80 x 75  |  |
| PTER 8095AL | 80 x 95  |  |

Available in the colours: BF - GF - A (EF - C - TF - B - G - T - E on demand). The code of the selected colour must be added to the article code. E.g.: PTER 8042AL... (white) PTER 8042ALB.