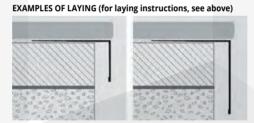

1. Choose "PROTERRACE PTER" according to the desired height.
2. Fix the external corners to the screed with nails taking care to separate them at least 1 cm from it. 3. Cut "PROTERRACE PTER" to the desired length. Lay the profile and fix it with nails. Connect it with the corners using the junctions. 4. Apply the desired waterproofing system. 5. Lay the tiles.