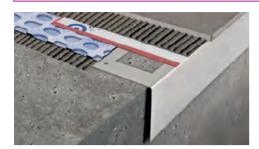

**PROTERRACE PTER** is a perimeter profile in polished stainless steel inox aisi 304/1.4301-V2A designed to protect the screed on terraces and balconies. The profile is equipped with a punched flange that ensures its fixing to the support. The flange is also provided with small holes that allow the momentary fixing of the profile with nails. The availability of special pieces such as external corners and junctions make **PROTERRACE PTER** a much sought after and easy to lay profile.

## PROTERRACE

POLISHED STAINLESS STEEL AISI 304/1.4301-V2A

POLISHED STAINLESS ST. AISI 304/1.4301-V2A with protective film bar length 2,7 lm - pack. 10 Pcs - 27 lm

| Article     | L x H mm |   |
|-------------|----------|---|
| PTER 8042AC | 80 x 42  | * |
| PTER 8055AC | 80 x 55  | * |
| PTER 8075AC | 80 x 75  | * |
| PTER 8095AC | 80 x 95  | * |