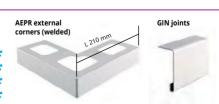

AEPR external

corner (welded)

VARNISHED/COATED ALUMINIUM

**GIN** joints

VARNISHED/COATED ALUMINIUM - bar length 2,7 lm - pack. 20 Pcs - 54 lm

| Article     | L x H mm |  |
|-------------|----------|--|
| PTER 8042AL | 80 x 42  |  |
| PTER 8055AL | 80 x 55  |  |
| PTER 8075AL | 80 x 75  |  |
| PTER 8095AL | 80 x 95  |  |

## **EXTERNAL CORNERS and JOINTS**

VARNISHED/COATED ALUMINIUM

The code of the selected colour must be added to the article code. E.g.: AEPR 55AL... (white) AEPR 55ALB.