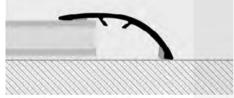

**ZERO CURVE** SELF-ADHESIVE

ANODISED ALUMINIUM AND ALUMINIUM COVERED WITH PROTECTIVE FILM IN 77 WOODEN FINISHES (45 on demand) **ZERO CURVE** self-adhesive is a transition profile in anodised aluminum and aluminum covered with film in 77 wooden finishes (45 on demand), which is highly resistant to pedestrian traffic, wear, UV rays and commonly used floor cleaning products. Easy to lay and to match with any wood finish; the surface has an open pore embossed finish. Recommended for covering joints between floors in laminate, wood, ceramic tiles, etc.

## **EXAMPLES AND INSTRUCTIONS FOR LAYING METHODS**

1. Choose the "ZERO CURVE" with adhesive with the required finish 2. Cut the profile to the required length and clean, degrease and dry the surface, checking that the temperature for application is at least 15°, **3.** Remove the protective paper from the adhesive and lay the profile correctly applying a uniform vertical pressure by hand without moving the profile and without using an iron/steel