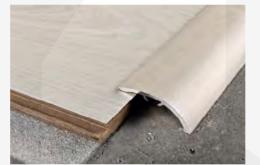

ALUMINIUM COVERED WITH PROTECTIVE FILM IN 77 WOODEN FINISHES (67 on demand)

SOL 30 self-adhesive is a joint/threshold cover profile in aluminum covered with film in 77 wooden finishes (67 on demand), which is highly resistant to pedestrian traffic, wear, UV rays and commonly used floor cleaning products. Easy to lay and to match with any wood finish; the surface has an open pore embossed finish. Recommended for covering joints between floors in laminate, wood, ceramic tiles, etc.

## **EXAMPLES AND INSTRUCTIONS FOR LAYING METHODS**

1. Choose the adhesive "SOL 30" in the required finish. 2. Cut the profile to the required length and clean, degrease and dry the surface, checking that the temperature for application is at least 15°. **3.** Remove the protective paper from the adhesive and lay the profile correctly applying a uniform vertical pressure by hand without moving the profile and without using iron/steel hammers.