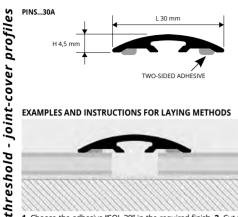

ALUMINIUM COVERED WITH PROTECTIVE FILM IN 77 WOODEN FINISHES (67 on demand)

SOL 30 self-adhesive is a joint/threshold cover profile in aluminum covered with film in 77 wooden finishes (67 on demand), which is highly resistant to pedestrian traffic, wear, UV rays and commonly used floor cleaning products. Easy to lay and to match with any wood finish; the surface has an open pore embossed finish. Recommended for covering joints between floors in laminate, wood, ceramic tiles, etc.

## **EXAMPLES AND INSTRUCTIONS FOR LAYING METHODS**

1. Choose the adhesive "SOL 30" in the required finish. 2. Cut the profile to the required length and clean, degrease and dry the surface, checking that the temperature for application is at least 15°. **3.** Remove the protective paper from the adhesive and lay the profile correctly applying a uniform vertical pressure by hand without moving the profile and without using iron/steel hammers.