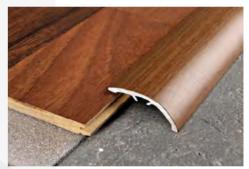

ALUMINIUM COVERED WITH PROTECTIVE FILM IN 77 WOODEN FINISHES (67 on demand)

SOL 30 self-adhesive is a joint/threshold cover profile in aluminum covered with film in 77 wooden finishes (67 on demand), which is highly resistant to pedestrian traffic, wear, UV rays and commonly used floor cleaning products. Easy to lay and to match with any wood finish; the surface has an open pore embossed finish. Recommended for covering joints between floors in laminate, wood, ceramic tiles, etc.

## **EXAMPLES AND INSTRUCTIONS FOR LAYING METHODS**

1. Choose the adhesive "SOL 30" in the required finish. 2. Cut the profile to the required length and clean, degrease and dry the surface, checking that the temperature for application is at least 15°. **3.** Remove the protective paper from the adhesive and lay the profile correctly applying a uniform vertical pressure by hand without moving the profile and without using iron/steel hammers.