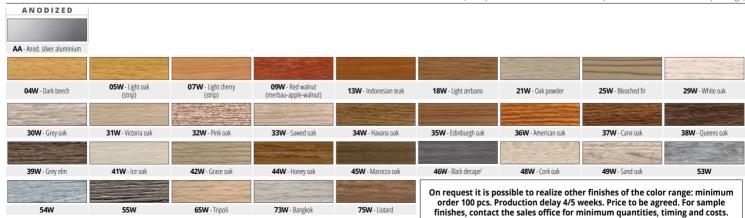

**COLOURS** 

(For a precise assessment of colours request the wooden finishes sample range)

Article L mm

PINS...309AS

Available in the wooden finishes: 04W - 05W - 07W - 08W - 09W - 10W - 11W - 28W - 29W - 30W The code of the selected colour must be added to the article code. E.g.: PINS... 30A (chosen finish dark beech) PINS04W 30A.

ALUMINUM COVERED 77 wooden finishes (45 on demand) with ADHESIVE thermo packed - bar length 0,90 lm - 20 Pcs

**Article** 

PINZ...079AS 40

Available in the finish: AA - 04W - 05W - 07W - 09W - 13W - 18W - 21W - 25W - 29W - 30W - 31W - 32W - 33W - 34W - 35W - 36W - 37W - 38W - 39W - 41W - 42W - 44W - 45W - 46W - 48W - 49W - 53W - 54W - 55W - 65W - 73W - 75W. The code of the selected colour must be added to the article code. E.g.: PINZ... 07A (chosen finish dark beech) PINZ04W 07A.