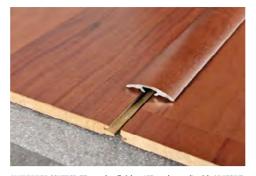

ALUMINIUM COVERED WITH PROTECTIVE FILM IN 77 WOODEN FINISHES (67 on demand)

SOL 30 self-adhesive is a joint/threshold cover profile in aluminum covered with film in 77 wooden finishes (67 on demand), which is highly resistant to pedestrian traffic, wear, UV rays and commonly used floor cleaning products. Easy to lay and to match with any wood finish; the surface has an open pore embossed finish. Recommended for covering joints between floors in laminate, wood, ceramic tiles, etc.