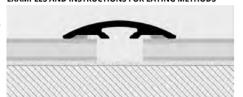

## **EXAMPLES AND INSTRUCTIONS FOR LAYING METHODS**

1. Choose the adhesive "SOL 30" in the required finish. 2. Cut the profile to the required length and clean, degrease and dry the surface, checking that the temperature for application is at least 15°. **3.** Remove the protective paper from the adhesive and lay the profile correctly applying a uniform vertical pressure by hand without moving the profile and without using iron/steel hammers.