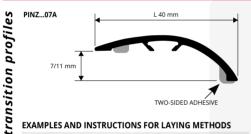

**ZERO CURVE** SELF-ADHESIVE

ANODISED ALUMINIUM AND ALUMINIUM COVERED WITH PROTECTIVE FILM IN 77 WOODEN FINISHES (45 on demand) **ZERO CURVE** self-adhesive is a transition profile in anodised aluminum and aluminum covered with film in 77 wooden finishes (45 on demand), which is highly resistant to pedestrian traffic, wear, UV rays and commonly used floor cleaning products. Easy to lay and to match with any wood finish; the surface has an open pore embossed finish. Recommended for covering joints between floors in laminate, wood, ceramic tiles, etc.

## **EXAMPLES AND INSTRUCTIONS FOR LAYING METHODS**

1. Choose the "ZERO CURVE" with adhesive with the required finish 2. Cut the profile to the required length and clean, degrease and dry the surface, checking that the temperature for application is at least 15°, **3.** Remove the protective paper from the adhesive and lay the profile correctly applying a uniform vertical pressure by hand without moving the profile and without using an iron/steel