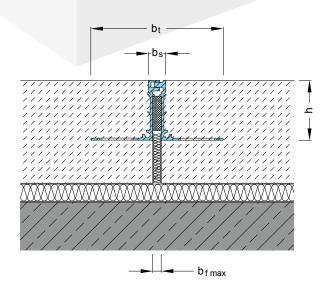

| Expansion joint<br>cover | Joint width                 | Total mo-<br>vement | Visible width          | Joint width<br>total         | Joint height<br>total | Load bearing<br>capacity | Load bearing<br>capacity | Load bearing<br>capacity |
|--------------------------|-----------------------------|---------------------|------------------------|------------------------------|-----------------------|--------------------------|--------------------------|--------------------------|
|                          | <mark>bf max</mark><br>[mm] | <b>Δb</b> f<br>[mm] | b <sub>s</sub><br>[mm] | <b>b<sub>t</sub></b><br>[mm] | <b>h</b><br>[mm]      | [kN]                     | [kN]                     | <b>tyres</b><br>[kg/mm]  |
| ESF 10/12 AL             | 10                          | 4 (±2)              | 10                     | 77                           | 12                    | 600                      | 130                      | 6,5                      |
| ESF 10/15 AL             | 10                          | 4 (±2)              | 10                     | 77                           | 15                    | 600                      | 130                      | 6,5                      |
| ESF 10/17 AL             | 10                          | 4 (±2)              | 10                     | 77                           | 17                    | 600                      | 130                      | 6,5                      |
| ESF 10/25 AL             | 10                          | 4 (±2)              | 10                     | 77                           | 25                    | 600                      | 130                      | 6,5                      |
| ESF 10/35 AL             | 10                          | 4 (±2)              | 10                     | 77                           | 35                    | 600                      | 130                      | 6,5                      |
| ESF 10/40 AL             | 10                          | 4 (±2)              | 10                     | 77                           | 40                    | 600                      | 130                      | 6,5                      |
| ESF 10/50 AL             | 10                          | 4 (±2)              | 10                     | 77                           | 50                    | 600                      | 130                      | 6,5                      |
| ESF 10/60 AL             | 10                          | 4 (±2)              | 10                     | 77                           | 60                    | 600                      | 130                      | 6,5                      |

All information on load bearing capacity does only apply to non-floating floors. Further installation heights on request.

Production length: 4 m