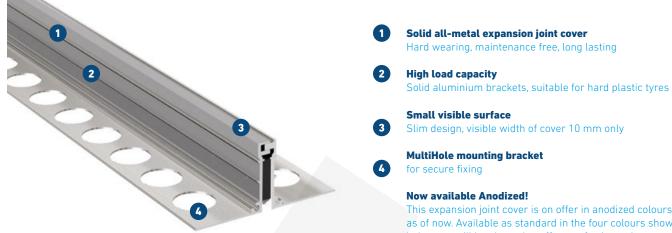

## MultiHole mounting bracket

## Now available Anodized!

This expansion joint cover is on offer in anodized colours as of now. Available as standard in the four colours shown below, we will be pleased to offer you further colours upon request