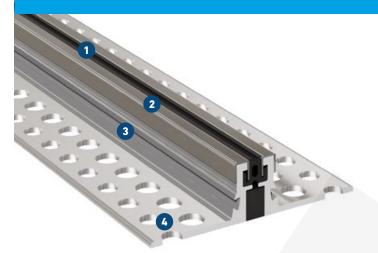

## **MIGUTEC**

JOINT COVERS FOR EXPANSION JOINTS

Flexible high quality elastomeric insert

Hard wearing, temperature resistant (-30°C bis +120°C)

- 2 Visible surface stainless steel
- 3 High load capacity
  Solid aluminium brackets, suitable for hard plastic tyres
  - MultiHole mounting brackets
  - for secure fixing