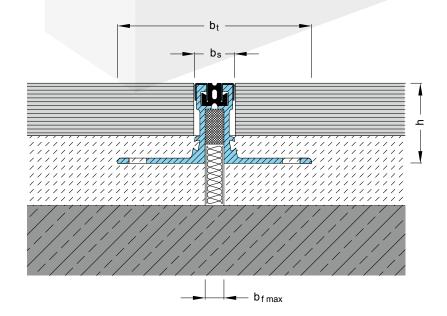

| Expansion joint cover | Joint width    | Total mo-<br>vement | Visible width         | Joint width<br>total | Joint height<br>total | Load bearing capacity | Load bearing capacity | Load bearing capacity             |
|-----------------------|----------------|---------------------|-----------------------|----------------------|-----------------------|-----------------------|-----------------------|-----------------------------------|
|                       | bf max<br>[mm] | <b>Δbf</b><br>[mm]  | <b>b</b> <sub>s</sub> | <b>b</b> t<br>[mm]   | <b>h</b><br>[mm]      | [kN]                  | [kN]                  | solid plastic<br>tyres<br>[kg/mm] |
| ESF 22/18 NI          | 12             | 4 (±2)              | 22                    | 110                  | 18                    | 600                   | 130                   | 11                                |
| ESF 22/30 NI          | 12             | 4 (±2)              | 22                    | 110                  | 30                    | 600                   | 130                   | 11                                |
| ESF 22/45 NI          | 12             | 4 (±2)              | 22                    | 110                  | 45                    | 600                   | 130                   | 11                                |
| ESF 22/60 NI          | 12             | 4 (±2)              | 22                    | 110                  | 60                    | 600                   | 130                   | 11                                |

All information on load bearing capacity does only apply to non-floating floors.

**Production length:** 4 m

Material visible cover: 1.4301 Standard colours: black, grey