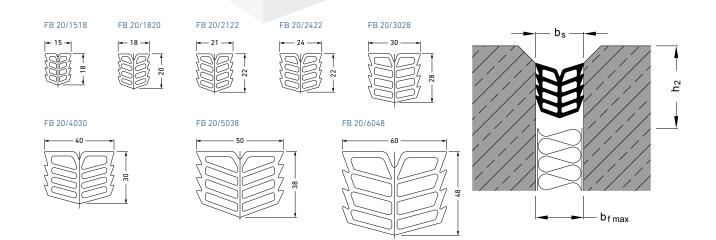

| Expansion joint cover | Joint width required | Total movement | Joint depth       |
|-----------------------|----------------------|----------------|-------------------|
|                       | bs<br>[mm]           |                | <b>h2</b><br>[mm] |
| FB 20/1518            | 10                   | 6              | 25                |
| FB 20/1820            | 12                   | 6              | 25                |
| FB 20/2122            | 15                   | 7              | 30                |
| FB 20/2422            | 18                   | 7              | 30                |
| FB 20/3028            | 20                   | 12             | 35                |
| FB 20/4030            | 28                   | 14             | 45                |
| FB 20/5038            | 35                   | 20             | 55                |
| FB 20/6048            | 45                   | 20             | 65                |