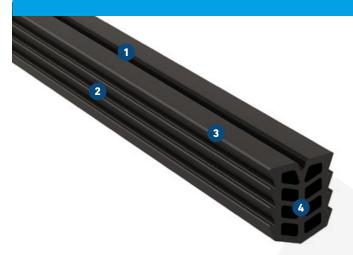

## **MIGUTEC**

IOINT COVERS FOR EXPANSION JOINTS.

- High quality EPDM material
  Hard wearing, temperature resistant (-30°C to +120°C)
- **Easy installation, secure fixing and good surface pressure** by special design of the side barbs
- **3 High durability** due to excellent permanent elasticity of EPDM material
- **Excellent sound and thermal insulation** due to speciall cellular design of the expansion joint