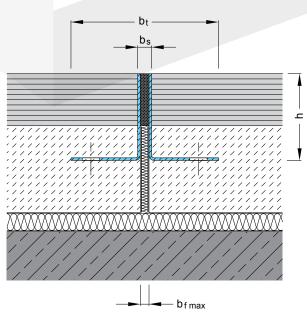

MultiHole mounting bracket for secure fixing

| Profile     | Joint width<br>max.<br><b>bf max</b><br>[mm] | Total<br>Movement<br>Δ <b>b<sub>f<br/>[mm]</sub></b> | Visible width<br>of profile<br><b>bs</b><br>[mm] | Total width<br>of profile<br><b>bt</b><br>[mm] | Installation<br>height<br><b>h</b><br>[mm] | Load capacity* | Load capacity |
|-------------|----------------------------------------------|------------------------------------------------------|--------------------------------------------------|------------------------------------------------|--------------------------------------------|----------------|---------------|
| ESF 8/30 ES | 5                                            | 2 (± 1)                                              | 8                                                | 85                                             | 30                                         | 300            | 35            |
| ESF 8/35 ES | 5                                            | 2 (± 1)                                              | 8                                                | 85                                             | 35                                         | 300            | 35            |
| ESF 8/40 ES | 5                                            | 2 (± 1)                                              | 8                                                | 85                                             | 40                                         | 300            | 35            |
| ESF 8/50 ES | 5                                            | 2 (± 1)                                              | 8                                                | 85                                             | 50                                         | 300            | 35            |