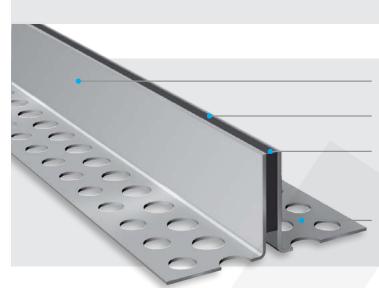

## **ESF 8 ES Solid Stainless Steel**

High load capacity Solid stainless steel brackets, suitable for fork lift trucks

Flexible (cellular rubber) insert Suitable for sound insulation

Small visible surface Slim design, visible width of profile 8 mm only

MultiHole mounting bracket for secure fixing

| Profile     | Joint width<br>max.<br><b>bf max</b><br>[mm] | Total<br>Movement<br>Δ <b>b<sub>f<br/>[mm]</sub></b> | Visible width<br>of profile<br><b>bs</b><br>[mm] | Total width<br>of profile<br><b>bt</b><br>[mm] | Installation<br>height<br><b>h</b><br>[mm] | Load capacity* | Load capacity |
|-------------|----------------------------------------------|------------------------------------------------------|--------------------------------------------------|------------------------------------------------|--------------------------------------------|----------------|---------------|
| ESF 8/30 ES | 5                                            | 2 (± 1)                                              | 8                                                | 85                                             | 30                                         | 300            | 35            |
| ESF 8/35 ES | 5                                            | 2 (± 1)                                              | 8                                                | 85                                             | 35                                         | 300            | 35            |
| ESF 8/40 ES | 5                                            | 2 (± 1)                                              | 8                                                | 85                                             | 40                                         | 300            | 35            |
| ESF 8/50 ES | 5                                            | 2 (± 1)                                              | 8                                                | 85                                             | 50                                         | 300            | 35            |