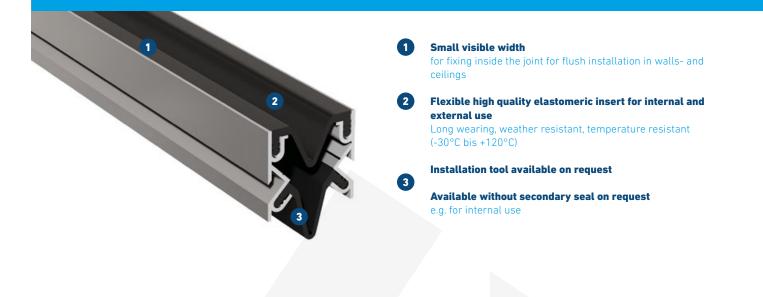

## WPK 50 / WPK 100

OR COVERING JOINTS IN WALLS, CEILINGS AND FACADES

Please state exact details of total joint lengths in your order. **Production length:** 4 m

Standard colours: black, grey