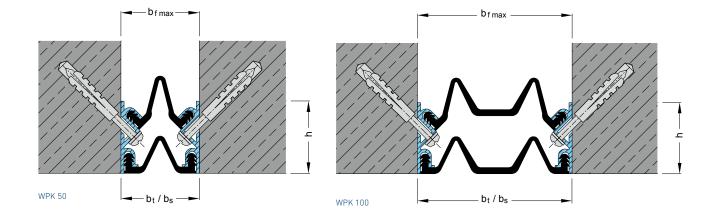

## MIGUTEC

JOINT COVERS FOR EXPANSION JOINTS

| Expansion joint cover | Joint width           |     | Total movement           | Visible width                | Joint width total |     | Joint height     |    |
|-----------------------|-----------------------|-----|--------------------------|------------------------------|-------------------|-----|------------------|----|
|                       | <b>bf max</b><br>[mm] |     | <mark>Δbf</mark><br>[mm] | <b>b<sub>s</sub></b><br>[mm] | <b>bt</b><br>[mm] |     | <b>h</b><br>[mm] |    |
| WPK 50                |                       | 50  | 45 (-20/+25)             | 50                           |                   | 50  |                  | 46 |
| WPK 100               |                       | 100 | 100 (±50)                | 100                          |                   | 100 |                  | 46 |